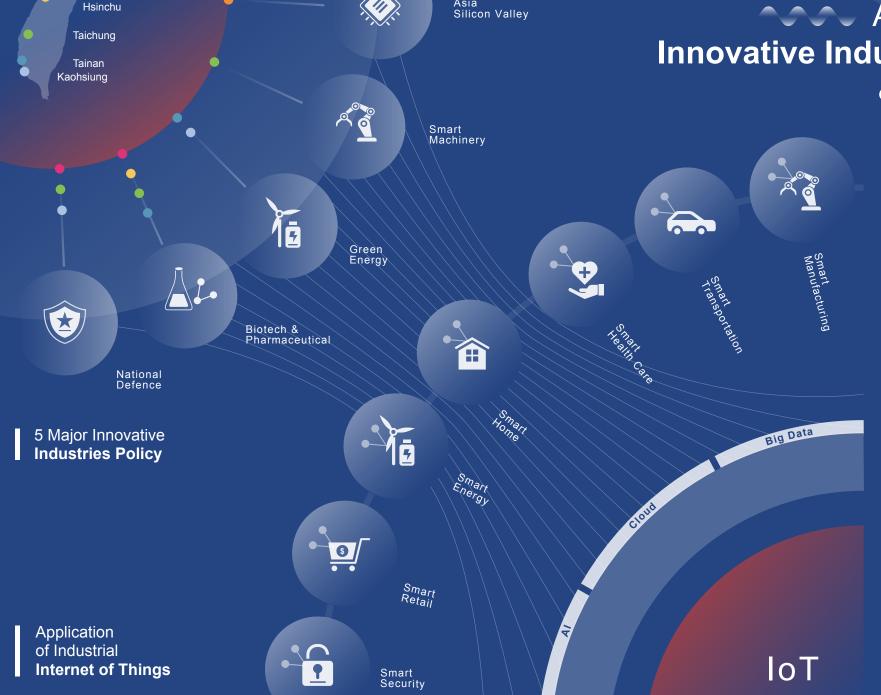

# Applications of **Innovative Industries Policy** & IoT System

#### Taiwan's advantage in **Intelligent System**

Taiwan has the advantage in developing Al/smart system with supporting policies, intellectual and complete industrial cluster. With the government supporting, Asia Silicon Valley Development Plan as an integrated platform is intended to guide the transformation of Taiwan innovative economy. The plan establishes an IoT Industry Major League team, led by manufacturers such as Acer, Advantech and Mediatek with over 400 businesses and startup companies forming an industry ecosystem.