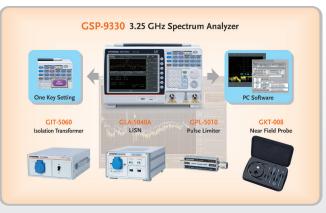

# **iBASE**

SOLVE EMI ISSUES IN NO TIME

Simplify the Complicated EMC Measurement and Debugging!

GSP-9330 spectrum analyzer has the design of a dedicated EMI button on the front panel, which greatly simplifies complex operation settings and it also has built-in EMI test regulations, filters, amplifiers and EMI QP/Average functions. The measurement efficiency of the spectrum analyzer can be effectively improved while collocating with the EMI kit. GSP-9330 collocating with the small, efficient, and patented GKT-008 near-field probe can expedite product's certification process and launch time.