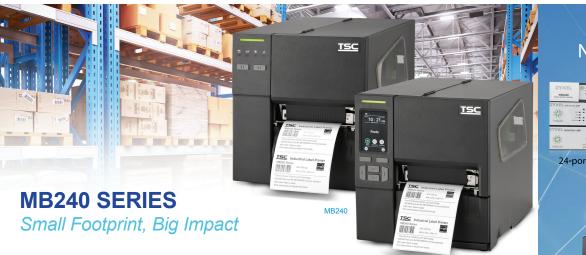

#### TSC'S MOST VERSATILE COMPACT LIGHT INDUSTRIAL LABEL PRINTER

TSC MB240 series of industrial thermal label printers is the new value leader for 4" wide light industrial label printing. The MB240 series is designed to fit in alongside TSC's bigger industrial printer models including the MH240 and MX240P Series. The MB240 features a small footprint, easily understandable operator interface and a full set of options to meet nearly every printing application.

Its compact design, quiet operation and fast label throughput is equally at home, in the office or on the shop floor. The printer's all-metal construction and die-cast aluminum print mechanism engine is durable enough to withstand the toughest production environments and is designed for years of trouble free use.