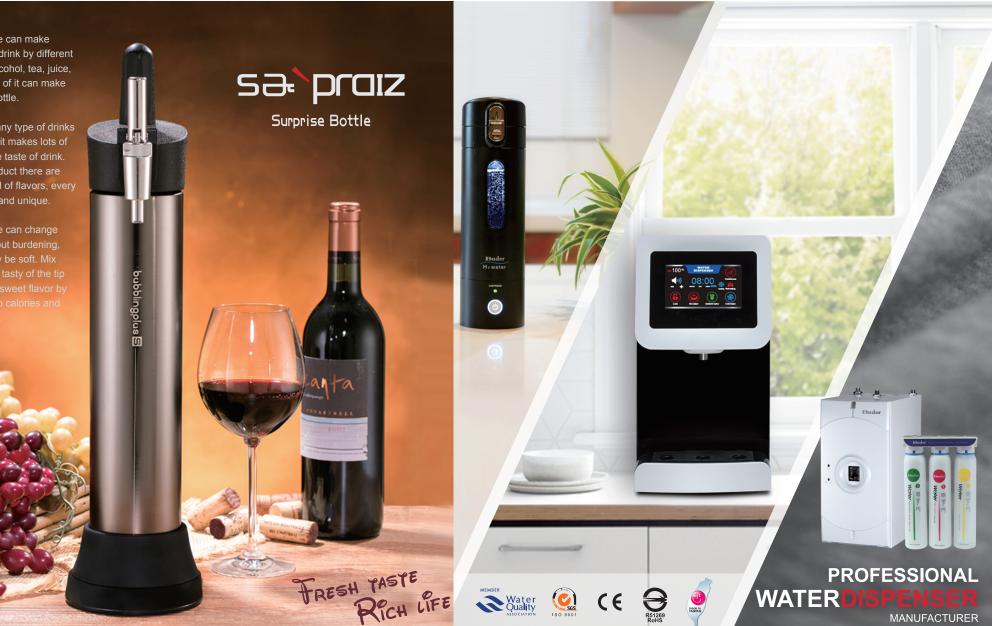

### bubblingplus

The Surprise Bottle can make various molecular drink by different gas, etc; coffee, alcohol, tea, juice, milk even foam, all of it can make by The Surprise Bottle.

User can change any type of drinks with your feelings, it makes lots of fun in changing the taste of drink. Every-time we product there are many different kind of flavors, every taste are different and unique.

The Surprise Bottle can change every texture without burdening, and make the tasty be soft. Mix various of gas, the tasty of the tip will make soft and sweet flavor by bubble. There is no calories and additive and sugar.

38

Buder Electric Appliance Co., Ltd. http://buderwater.com/en/index

BEFORE