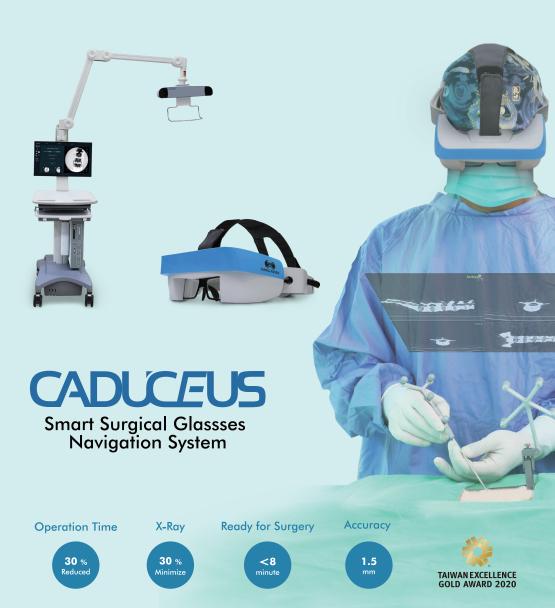

### **KEEP 2D SEE 3D MonoStereo<sup>®</sup> Endoscopic Visualization System.**

-3D Images, with

depth perception. -Better accuracy and precision without nausea.

Connect and work with most of the 2D endoscope systems.

-Adjustable 3D effect. -One processor, upgrade into 3D.

Annie's Way International Co., Ltd. 🖂 sales@anniesway.com.tw http://anniesway.net

annieswaymaskgallery

MedicalTek Co., Ltd. http://www.medicaltek.biz 🖂 annie.chen@mdtk.com.tw