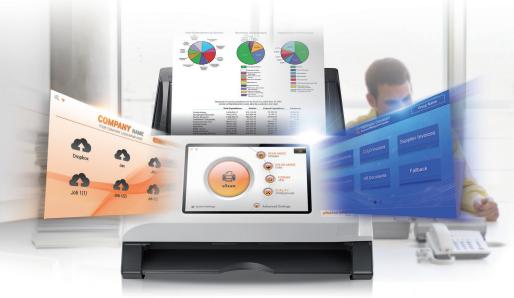

### **Empower Your Business with Avision**

#### Avision Self-Service Copier

- Mobile Payment Support
- No PC Connection Required
- Equipped with 4G Internet connection
- User Friendly Interface with 4.3 inch Color Touch Screen
- Intelligent Cloud Service Support