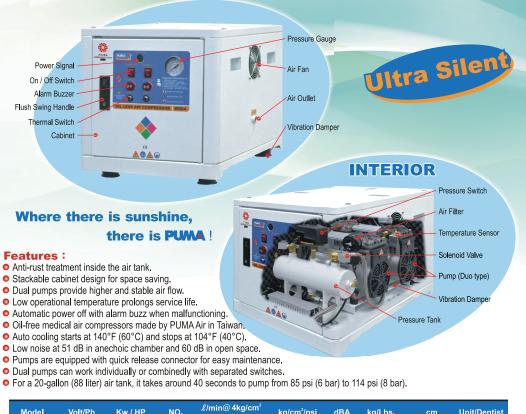

### Dental Oil Free Air Compressor – Silent box type

|       |         | <i>—</i> |     | ISO-9001                                  | / 13485    | CE  | a) 🏠    |          | REACH        |
|-------|---------|----------|-----|-------------------------------------------|------------|-----|---------|----------|--------------|
| WDS4  | 220 / 1 | 2.2/3.0  | 4   | 187 / 229                                 | 8 / 115    | 51  | 82/180  | 70x51x51 | 6 / 4        |
| Model | Volt/Ph | Kw / HP  | NO. | ℓ/min@ 4kg/cm <sup>-</sup><br>50Hz / 60Hz | kg/cm²/psi | dBA | kg/Lbs. | cm       | Unit/Dentist |