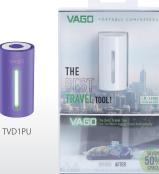

### STORE 50% MORE **IN YOUR SUITCASE**

VAGD Vacuum Compressor

This ultimate travel essential will compress any soft items in your luggage at the touch of the button to free up 50% of the space.

3.6x3.6x7 cm Size Weight 77g Air Flow 2.5LPM/Air Vacuum Power 300mmHg

cs (Go

 $\bigcirc$ 

**Creation-Cell Ltd.** http://www.vago.global

⊠ bianca@creation-cell.com

/taiwanexcellence.in () /taiwanexcellence in

Organized by