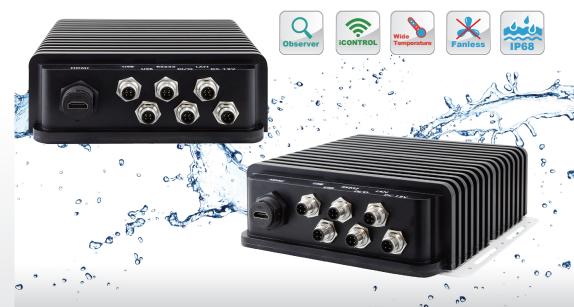

## SW-101-N

- Intel<sup>®</sup> Atom<sup>™</sup> Processor E3845 Quad Core CPU
- -40°C ~ 75°C wide-range operating temperature
- Waterproof fanless design with IP68 rating

MPG SEKIRA 500X