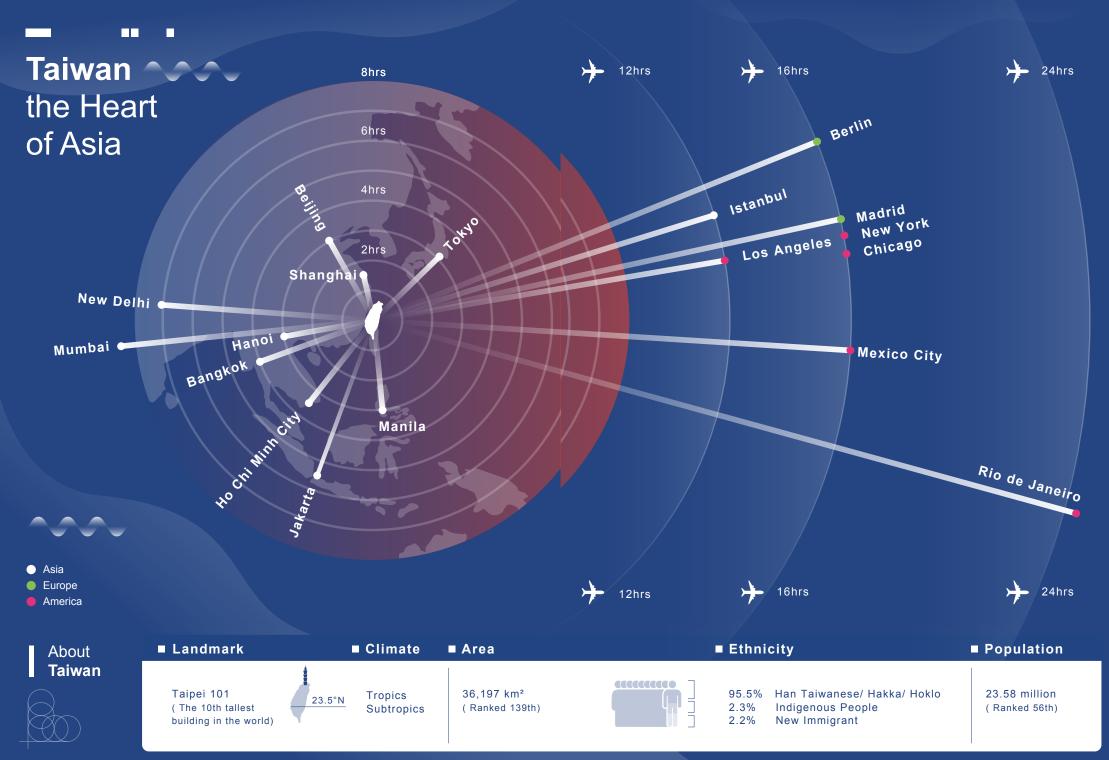

Taiwan External Trade Development Council (TAITRA) is the foremost non-profit, semi-governmental trade promotion organization in Taiwan. Jointly sponsored by the government, industry associations, and several commercial organizations, TAITRA assists Taiwan businesses and manufacturers with reinforcing their international competitiveness and in coping with the challenges they face in foreign markets. TAITRA boasts a well-coordinated trade promotion and information network of over 1,300 international marketing specialists stationed throughout its Taipei headquarters and 68 branch offices worldwide. Together with its sister organizations, Taiwan Trade Center (TTC) and Taipei World Trade Center (TWTC), TAITRA has created a wealth of trade opportunities through effective promotion strategies.



# Applications of **Innovative Industries Policy** & IoT System

#### Taiwan's advantage in **Intelligent System**

Taiwan has the advantage in developing Al/smart system with supporting policies, intellectual and complete industrial cluster. With the government supporting, Asia Silicon Valley Development Plan as an integrated platform is intended to guide the transformation of Taiwan innovative economy. The plan establishes an IoT Industry Major League team, led by manufacturers such as Acer, Advantech and Mediatek with over 400 businesses and startup companies forming an industry ecosystem.



NCTU-Cradle of Tech talents

Hsinchu Science and Industrial Park- ICT Cluster

亞洲·矽谷 ASVDA ASIA SILICO



ASVDA- A gover -nment supported integrated platform ASVDA

Taiwan's first self-driving bu