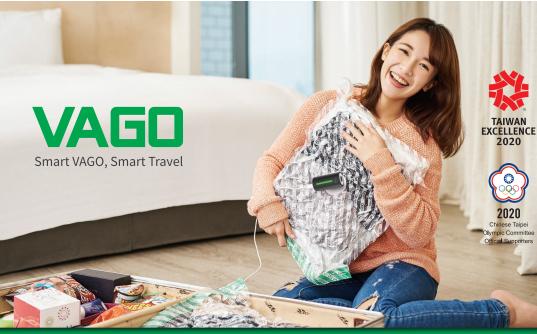

### STORE 50% MORE **IN YOUR SUITCASE**

VAGD Vacuum Compressor

This ultimate travel essential will compress any soft items in your luggage at the touch of the button to free up 50% of the space.

3.6x3.6x7 cm Size Weight 77g Air Flow 2.5LPM/Air Vacuum Power 300mmHg