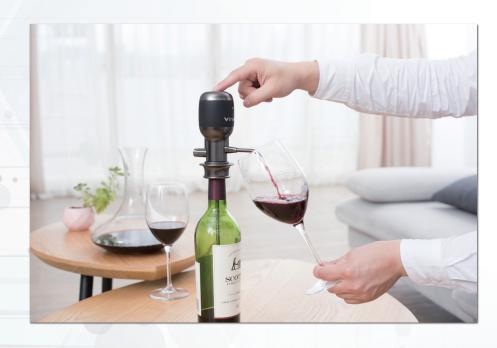

# Vinaera Pro - Adjustable Electric Wine Aerator

Vinaera PRO - The World's First ADJUSTABLE Electric Wine Aerator. We use our exclusive patents to let people quickly and easily adjust the aeration level to get the best aroma and aerated taste. Just one tap, you can immediately experience wine at optimal aeration level to your taste.

#### Vinaera Classic - Electric Wine Aerator MV62

The World's First Electric Wine Aerator. Vinaera use a patented air injection process and dispenses fully aerated wine directly from bottle to glass with Tap of A Button.

It is more effectively and quickly oxidize and soften the tannins. Let you enjoy the full bouquet of wine instantly.