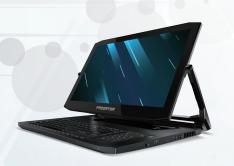

#### Acer Inc.

https://www.acer.com/predator

@PredatorGaming

Founded in 1976, Acer is one of the world's top ICT companies and has a presence in over 160 countries. As Acer looks into the future, it is focused on enabling a world where hardware, software and services will infuse with one another to open up new possibilities for consumers and businesses. Acer's 7,000+ employees are dedicated to the research, design, marketing, sale, and support of products and solutions that break barriers between people and technology.

#### Helios 700 laptop PH717-71

- · 4th Gen AeroBlade™ 3D Fans, the slide-out HyperDrift keyboard, vapor chamber and five copper heat pipes provide maximum cooling.
- · The keyboard features per-key RGB lighting, anti-ghosting and MagForce WASD keys, giving players more precision.
- · An extensive array of I/O ports, you can hook up three external displays or go refine your skills online with the aid of Killer's E3000 Ethernet Controller.

#### **Predator Triton 900 Laptop** PT917-71T

- · To the sides of the display, two Ezel Aero Hinge™ arms grip the screen in a tight embrace - ready to morph into the mode of your choosing.
- · Cooling comes first -Predator Triton 900 utilizes two 4th Gen AeroBlade™ 3D Fans to maximize airflow and minimize noise.
- The latest NVIDIA GeForce RTX 2080 graphics\* and a 4K IPS display with G-SYNC, that pulls no punches in bringing gamers a best-in-class gaming experience.