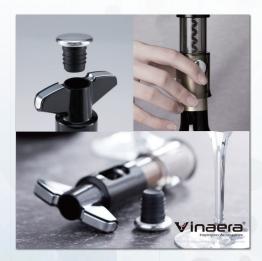

#### Mercuries Asia Ltd.

http://www.vinaera-global.com/

Maria Global

Vinaera (sold under the Aervana brand in North America) unveiled the world's first electric wine aerator in 2014. In addition to winning the Red Dot Award "Best of the Best" in Germany, the wine aerator created our team triggered a consumer revolution worldwide.

# Vinaera Pro - Adjustable Electric Wine Aerator

Vinaera PRO - The World's First ADJUSTABLE Electric Wine Aerator. We use our exclusive patents to let people quickly and easily adjust the aeration level to get the best aroma and aerated taste. Just one tap, you can immediately experience wine at optimal aeration level to your taste.

#### Vinaera Classic - Electric Wine Aerator MV62

The World's First Electric Wine Aerator. Vinaera use a patented air injection process and dispenses fully aerated wine directly from bottle to glass with Tap of A Button.

# Vinaera Multi Function Wine Opener MA02

It combines foil cutter, opener and stopper together. It is telescopic and convenience to storage: We include stopper to let consumer easy to keep wine if they didn't finish in one time. This is the newest design in market.