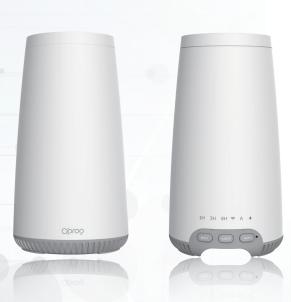

## **CviCloud Corporation**

https://www.cvilux.com/

@CviLux Group

Opro9 Product Strategy is based on Apple HomeKit foundation, connect with IOT devices, Internet of Vehicle devices, and combine with networking applications and cloud service skills; create health, nursing care and smart life.

# Smart Aroma Diffuser FHH105

It's designed by ultrasonic vibration generated water mist from the water, mist is through the fan to spread over in the surrounding air to keep the high humidity and clear. It supports humidity detection function and turn on automatically , when the air humidity reach under the humidifier initial set up. There are 5 various colorful lights setting. It is not only performed as a night light at night, but also through the APP to achieve your favorite lighting scenarios and special effects.