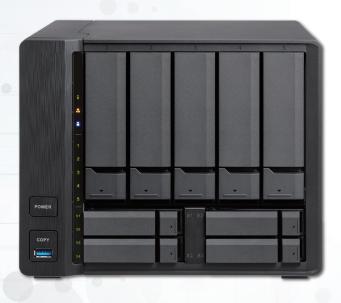

QNAP Systems, Inc. https://www.qnap.com/zh-tw/

**f** @QNAPTaiwan

QNAP Systems, Inc., headquartered in Taipei, Taiwan, provides a comprehensive range of cutting-edge Network-attached Storage (NAS). QNAP NAS provides solutions for storage, backup/snapshot.

# **Network Attached Storage**

TVS-951X

- · A single 10GBASE-T/NBASE-T port provides 10GbE connectivity
- · Snapshots fully record the system status and data
- · 4K media playback and online transcoding
- · Full support for virtualization application