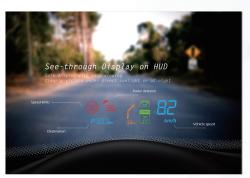

#### **Area Color TOLED Series**

WiseChip Transparent OLED products with a great transparency rate of over 65% that features has clearly 360° fully viewing angles & ultra-high luminance of 3,000 nits. Transparent OLEDs, which can be used for displays in HUD, wearable, medical, industrial and even Augmented Reality (AR) technology.

WiseChip Transparent OLED technology is more conducive to implement the advanced product design.