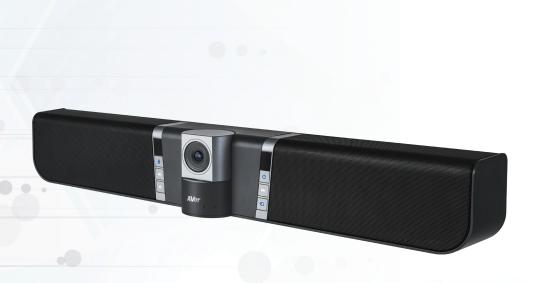

#### Video Soundbar Aver VB342

The contemporary design of the VB342 combines easy installation and setup in one convenient package. With an outstanding 4K PTZ camera that provides a 94° horizontal FOV, the VB342 can exceed user expectations in huddle and small conference rooms. Furnished with dual speakers and microphones, the VB342 is designed for crystal-clear audio, and an ergonomic wall mount reduces cable clutter.