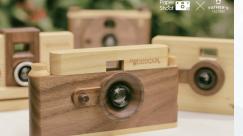

#### WoodCam

WOODCAM,

WoodCam allows you to express your own style while never missing those precious moments by capturing them on this first digital camera with beautifully designed wood bodies. The camera is made by Walnut and Cloud Cypress wood, you can smile and feel the wood while you are using it. We perfectly combine the high-tech electronic camera with nature material for you.