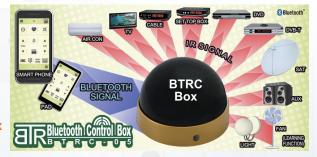

#### Smart Home Control Box BTRC-02(05)

- · Instantly turn your house into a SMART HOME
- · Control all electronics which have IR remote control function
- · Easy to set up
- · User-friendly interface for TV, DVD, STB, Stereo, air conditioner
- · Learning function for controlling more devices (such as fans, lamps, etc.)