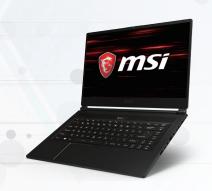

#### **Stealth Thin Gaming Laptop GS65**

The GS65 Stealth Thin is the world's first gaming laptop to feature 144 Hz display with 4.9mm thin bezel design, achieving a stunning 82% screen-to-body ratio. Packing advanced features set in the smallest dimension possible with outstanding golden diamond-cutting design, the MSI GS65 Stealth Thin brings gaming laptop into a new stylish gaming era.