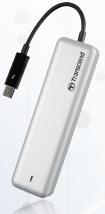

- Compatible with MacBook Air 11" & 13"
  (Mid 2013 · 2017), MacBook Pro (Retina)
  13" & 15" (Late 2013 · Mid 2015), Mac mini
  (Late 2014), and Mac Pro (Late 2013)
- · Up to 1,600 MB/s read and 1,400 MB/s write
- JetDrive 850 NVMe PCIe Gen3 x4 SSD with a Thunderbolt™ enclosure
- · Installation tools included
- Compatible with devices running macOS High Sierra (10.13) or later
- Mac, MacBook Pro, MacBook Air, Mac mini, macOS, Mac Pro, and Retina are trademarks of Apple Inc.
- · Thunderbolt is a trademark of Intel Inc.