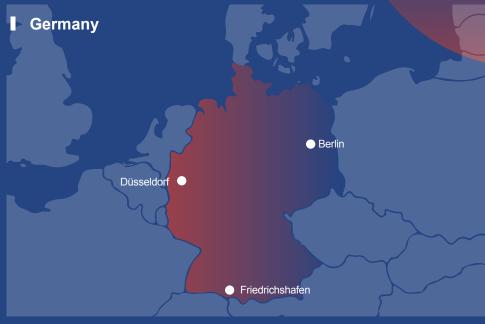

# The Schedule of **Taiwan Excellence Events in Germany**

| 4th Sep.                                 | Friedrichshafen | EUROBIKE             |
|------------------------------------------|-----------------|----------------------|
| 6 <sup>th</sup> – 11 <sup>th</sup> Sep.  | Berlin          | IFA                  |
| 26 <sup>th</sup> – 28 <sup>th</sup> Sep. | Berlin          | MARATHON EXPO        |
| 29 <sup>th</sup> Sep.                    | Berlin          | BERLIN MARATHON 2019 |
| 18 <sup>th</sup> – 21 <sup>st</sup> Nov. | Düsseldorf      | MEDICA               |
|                                          |                 |                      |