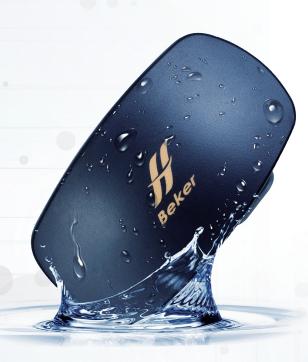

Happy Island Tech Co., Ltd. https://www.happyisland.com.tw

@bekerglobal

Happy Island is a technology company that focuses on underwater sports products. Through innovative and high-tech elements, Happy Island provides fun and functional swimming products which bring surprises and enjoyments to water sports enthusiasts.

# MUSIC SHELL—Waterproof MP3 Player beker

COMFORT: Enjoy music underwater without earphones blocking your ears.

SMALL & CONVENIENT: Lightweight at 1.2 ounces.

WIRE FREE: Sound is transmitted through the skull directly into your inner ear