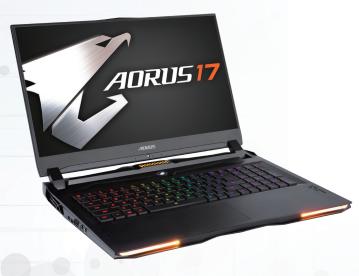

#### **AORUS 17**

- · Erster Laptop mit OMRON® Mechanical Keyboard weltweit
- · 9te Gen Intel® Core™ i9/i7 H-Serie Prozessor
- · NVIDIA® GeForce RTX™ 20 Serie
- · WINDFORCE Technology
- · AUO® 17.3" FHD 240Hz Display
- · 3mm schmaler Displayrahmen
- · Intel® 760P SSD M.2 PCIe
- · Samsung® DRAM Module
- · ESS Sabre Hi-Fi Audio DAC
- · Nahimic 3 3D Audio for Gamers
- Killer™ Ethernet E2600 + Killer™ Wi-Fi 6 AX1650
- Unterstützt "Grafik Switch"