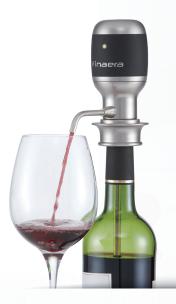

# Vinaera Pro - Adjustable Electric Wine Aerator

Vinaera PRO - The World's First ADJUSTABLE Electric Wine Aerator. We use our exclusive patents to let people quickly and easily adjust the aeration level to get the best aroma and aerated taste. Just one tap, you can immediately experience wine at optimal aeration level to your taste.

#### Vinaera Classic - Electric Wine Aerator MV62

The World's First Electric Wine Aerator. Vinaera use a patented air injection process and dispenses fully aerated wine directly from bottle to glass with Tap of A Button.

It is more effectively and quickly oxidize and soften the tannins. Let you enjoy the full bouquet of wine instantly.