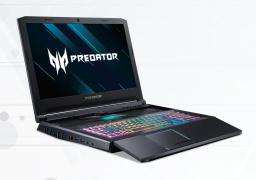

#### Helios 700 laptop PH717-71

- · 4th Gen AeroBlade™ 3D Fans, the slide-out HyperDrift keyboard, vapor chamber and five copper heat pipes provide maximum cooling.
- · The keyboard features per-key RGB lighting, anti-ghosting and MagForce WASD keys, giving players more precision.
- · An extensive array of I/O ports, you can hook up three external displays or go refine your skills online with the aid of Killer's E3000 Ethernet Controller.