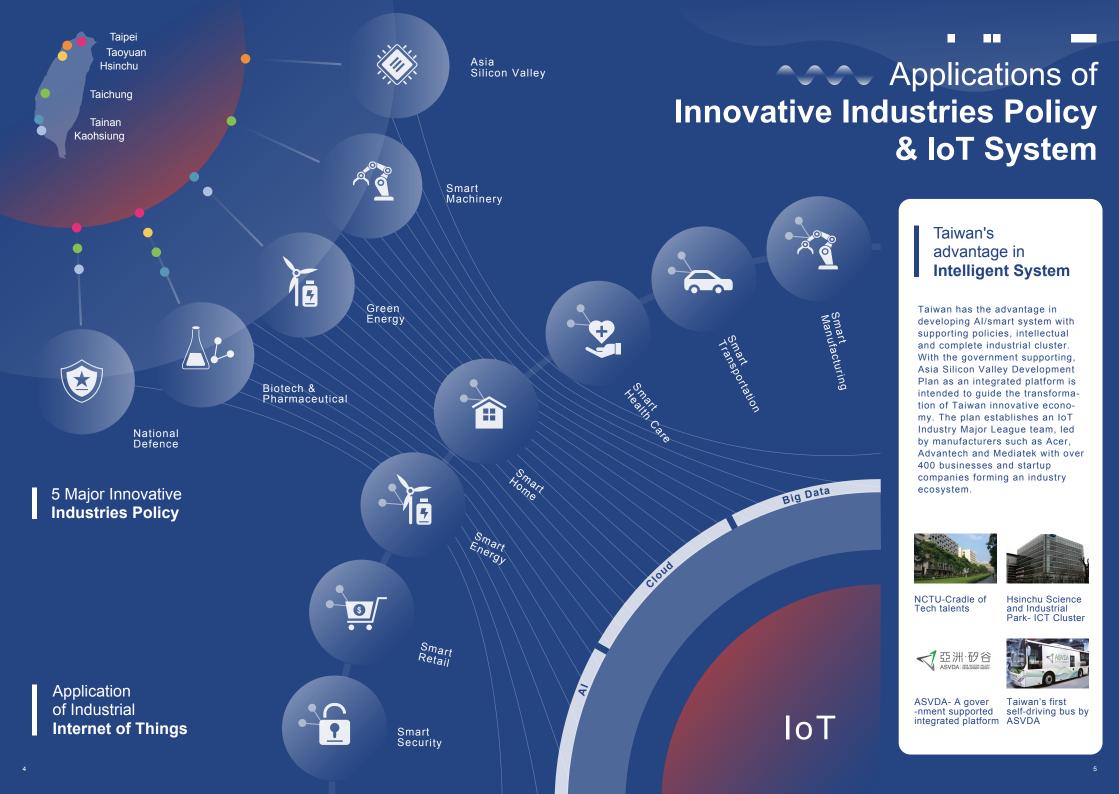

Taiwan is ranked 4th in "Innovation Capability" in The World Economic Forum 's "Global Competitiveness Report 2018"

Taiwan is ranked 13th in the "Doing Business 2019" survey by the World Bank.

Taiwan is ranked 17th in the 2018 Annual World Competitiveness Yearbook and 4th in the Asia-Pacific region.

# Intellectual Advantage

Education Level

44.5%

University or Above

30.6%

Senior High School

12.8%

Junior High School

12.1%

Primary School

University Ranking

Top 500 X 11

A total of 11 Taiwanese universities have made the world's list for the top 500 universities

q