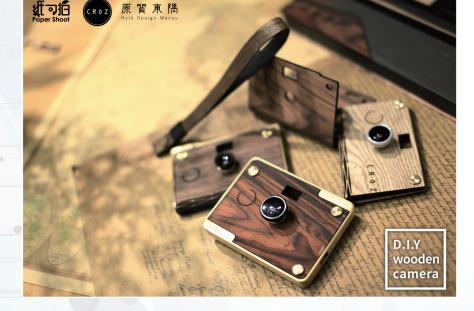

# CROZ DIY Digital Camera CROZ Vintage/Premium

CROZ will be the most simple but functionally whole camera in the market. We aim to give owners of CROZ an experience more than surprise and allow them to express their high-end taste with our attentive and creative design. CROZ is the crossing point of beauty and function, and carries the mission to raise pop photography to its next level.

#### WoodCam

WOODCAM,

WoodCam allows you to express your own style while never missing those precious moments by capturing them on this first digital camera with beautifully designed wood bodies. The camera is made by Walnut and Cloud Cypress wood, you can smile and feel the wood while you are using it. We perfectly combine the high-tech electronic camera with nature material for you.