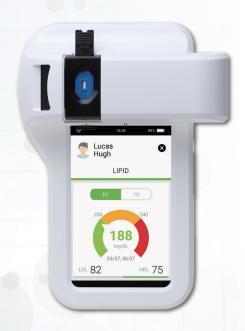

iXensor Co. Ltd.

https://www.ixensor.com

@IXensor

(Xensor provides mobile health solution, by using its innovative PixoTest technology, which turns mobile devices' imaging sensors into accurate optical readers, making analysis done in seconds and synchronized seamlessly to the cloud. It's applied to multiple strip-based testing, such as LH, HbA1c, Lipid profile, and Point of Care testing.

# PixoTest POCT System POCX01

PixoTest POCT System integrates HbA1c (FDA) and Lipid tests (CE) with one portable, handheld designed Analyzer. It takes only three minutes to complete the tests and produces accurate lab-quality performance that is NGSP and IFCC certified. The system is extensible with modular test slots for multiple testing on the same device. It allows seamless data transmission to the cloud and connection to the point-of-care facilities for better patient data management.