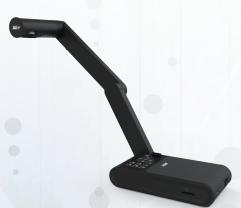

## **Visualizer (Document Camera)**

AVerVision M17-13M

Optimized for performance, the M17-13M is a robust mechanical arm document camera that delivers precise angle control to capture amazing, high-quality images. With 13 megapixels for live video at 60fps and onboard annotation in full HD, the M17-13M allows users to zero in on and interact with every microscopic detail.