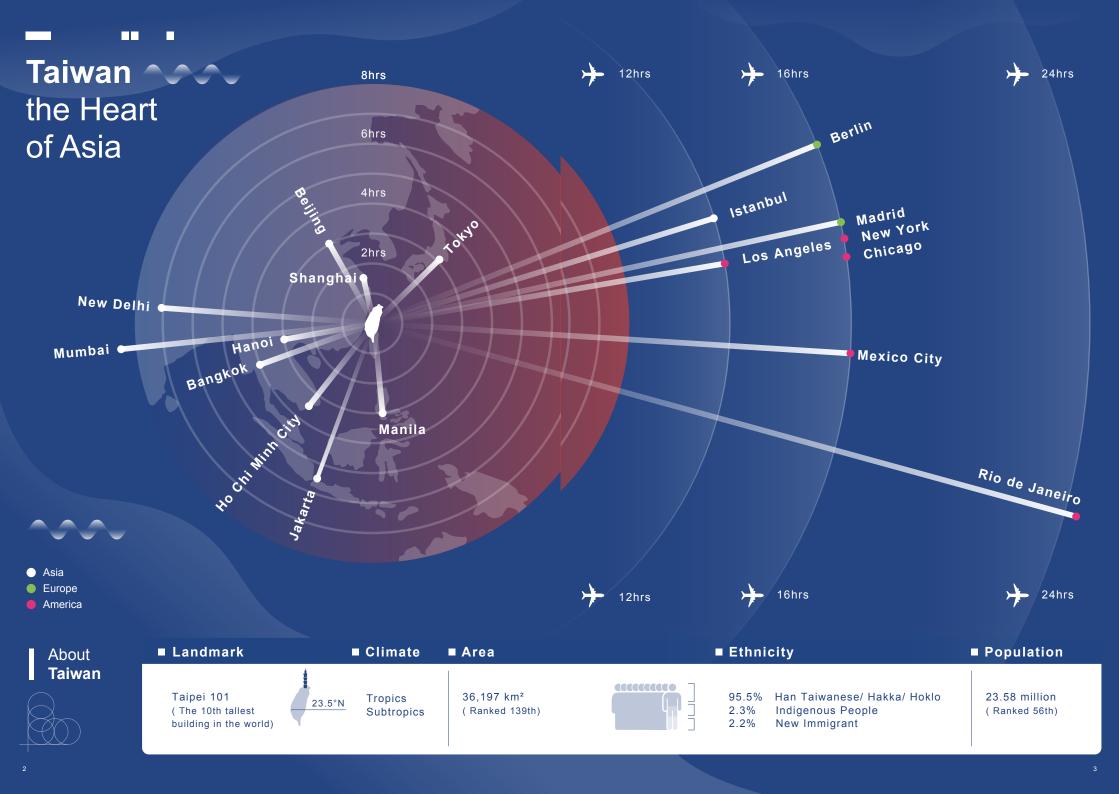

# **Primary Export Destinations**

( unit : US \$ )

Total **Import** Value

Total **Export** Value

287 billion

336 billion

Ranked 18th

Ranked 19th

Union

China & Hong Kong 41.2%

Japan

6.9%

United States

11.8%

Trade Values With 7 Main New Southbound Markets

(unit:billion US\$)

■ Trade **Growth Rate** 6.1 %

72.8 (in 2018) 68.7 (in 2017)

( unit : billion US\$)

🕨 Malaysia 🔎 Vietnam 🕒 Philippines 🔎 Thailand 🌑 Indonesia 🌑 India 🕥 Myanmar 19.8 14.5 11.4

10.8

8.8

0.3