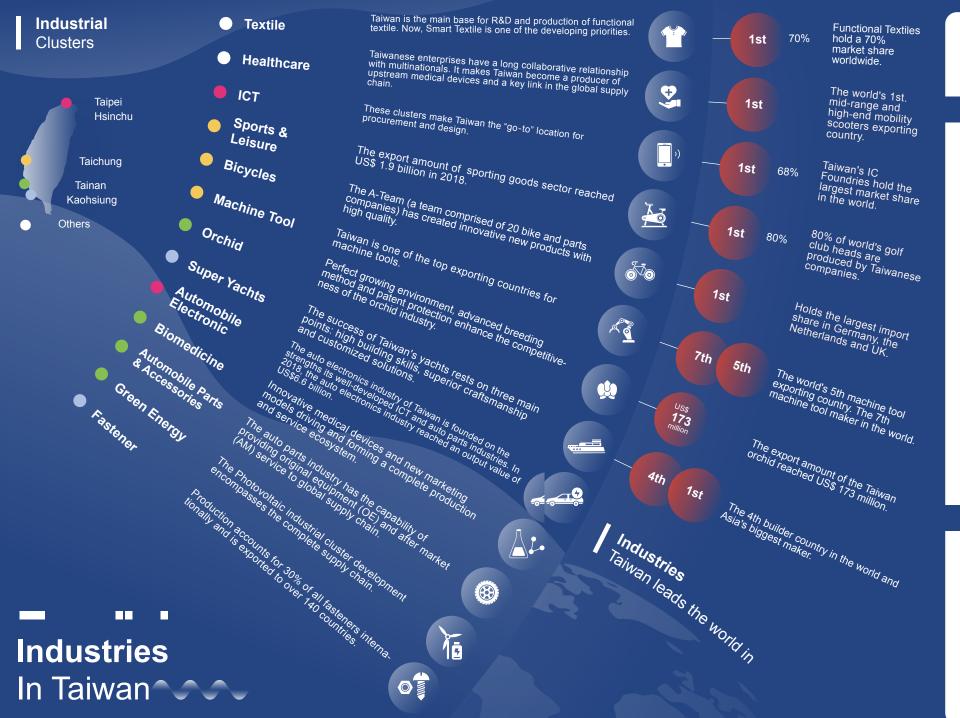

urce: Ministry of Finance, WTO, IMF, National Statistics

■ GDP Growth Rate

■ PPP

■ GDP

■ GDP/ Capita

Others

9.2%



2.66% (2018)

51,865 (Ranked 20th)

588 billion (Ranked 23rd)

24,889 (Ranked 19th)

■ Innovation Capability

■ Doing Business

■ World Competitiveness



Taiwan is ranked 4th in "Innovation Capability" in The World Economic Forum 's "Global Competitiveness Report 2018"



Taiwan is ranked 13th in the "Doing Business 2019" survey by the World Bank.



Taiwan is ranked 17th in the 2018 Annual World Competitiveness Yearbook and 4th in the Asia-Pacific region.

(unit:billion US\$)

■ Trade **Growth Rate** 6.1 %

72.8 (in 2018) 68.7 (in 2017)

( unit : billion US\$)

🕨 Malaysia 🔎 Vietnam 🕒 Philippines 🔎 Thailand 🌑 Indonesia 🌑 India 🕥 Myanmar 19.8 14.5 11.4

10.8

8.8

0.3



# Intellectual Advantage

Education Level

44.5%

University or Above

30.6%

Senior High School

12.8%

Junior High School

12.1%

Primary School

University Ranking



Top 500 X 11

A total of 11 Taiwanese universities have made the world's list for the top 500 universities

q

# Culture ~~~ of Taiwan

# **Attractions** In Taiwan

- International Airport
- High Speed Rail Station



New Taipei City-Jiufen



Taichung City-Dajia Jenn Lann Temple



Penghu County-Cimei Twin Hearts Stone Weir



**FEB** 

Chihkan Tower



Tainan City-



Yushan National Park

Mt. Jade is the highest peak in East Asia (3952m)



Taipei City-National Palace Museum



Hualien County-Taroko National Park



Nantou County-Sun Moon Lake

MAY

## Tastes of Taiwan

Taiwan's street cuisine is beloved by food enthu