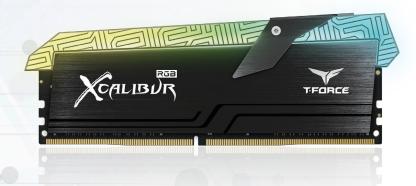

## **XCALIBUR DDR4 Memory Module**

Special Edition

T-FORCE XCALIBUR has full-color RGB LED illumination that glows from throughout the top of the unit at an ultra-wide angle of 120°. In addition, the light guiding panel is embellished with unique totem designs. T-FORCE XCALIBUR has high quality original IC chips selected and having undergone the most stringent of tests, T-FORCE XCALIBUR stands out in terms of both quality and functionality.

TEAMGROUP mainly produces its own brand of memory modules, memory cards, USB flash drives, solid state disks, peripheral series, mobile accessories and industrial applications. Gaming competitions have drawn worldwide attention in the recent years, so TEAMGROUP integrated its gaming memory modules into "T-FORCE" product line which is specifically designed for people who pursuit extreme high speed and excellent performance. These products have been well received by the technology media around the globe and won many product design awards.