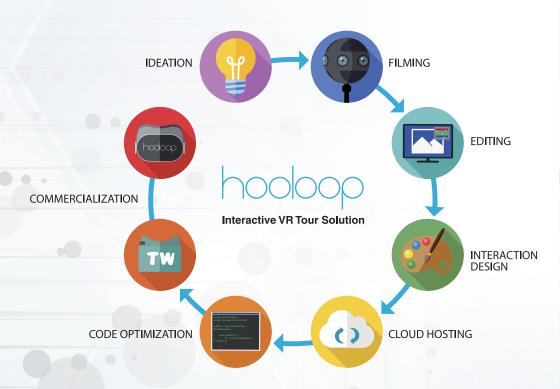

# Hooloop Interactive VR Tour Solution

**Hooloop VR Solution 001** 

Hooloop Interactive VR Tour Solution is an A to Z production that includes ideation, content and hardware design, product engineering, and ends as a VR package ready to shake up your industry.