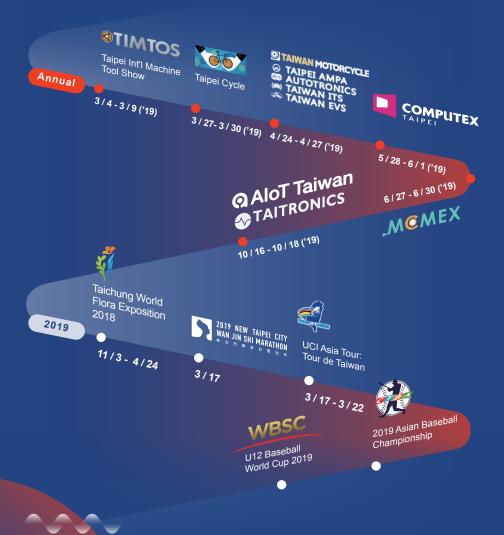

# Main Events & Trade Shows in Taiwan

- Annual Trade Shows
- 2019 International Events

for more details of trade shows, please visit: www.taiwantradeshows.com.tw

The symbol of Taiwan Excellence honors Taiwan's most innovative products that provide tremendous value to users worldwide. All products carrying this symbol have been selected for specific Taiwan Excellence Awards based on their excellence in design, quality, marketing, Taiwanese R&D and manufacturing. Initiated by the Ministry of Economic Affairs (MOEA), R.O.C. in 1992, the symbol of Taiwan Excellence is recognized by 102 countries.