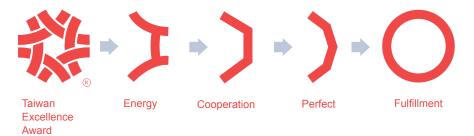

## **Brand Connotation**

The symbol endures 4 brand connotation. The first icon "Energy" represents the vigor that distinguishes Taiwan's local industries. The second icon "Cooperation" represents the bonds of solidarity that unite Taiwan's manufacturers. The third icon "Perfect" represents Taiwan's manufacturers pursuit of

perfection and excellence. The fourth icon "Fulfillment" owes its origins to the traditional Taiwanese cultural affinity for "completeness" or "wholeness".

The Taiwan Excellence Awards selection has been implemented to select annually the most innovative products based on their excellence in criteria including R&D, Design, Quality, and International marketing. Taiwan Excellence Awards are given to products that stand out the selection and show competitive "Innovative Values". All award winning products are entitled to apply the Taiwan Excellence mark for marketing and promotional purpose. Award-winning companies are proud to embrace the mark as the highest honor of Taiwan national recognized and endorsed excellent products.