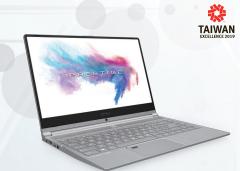

#### Ultra slim laptop **PS42**

The eye-catching PS42 comes with incredibly slim skeleton, mere 1.19 kg in weight and 15.9mm in height, while features an amazing 10+ hours battery life. The thin bezel along the display plays an important role in achieving such portable form factor. While been extremely thin, the PS42 still manages to pack much within: fingerprint sensor for security and performance in an unprecedented chassis.