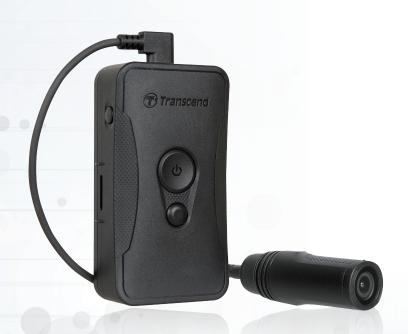

## **Transcend Information, Inc.**

www.transcend-info.com

f @transcend.DEU

# DrivePro™ Body 60 Body Camera

TS64GDPB60A

- · Smooth and detailed Full HD 1080P recording(1920x1080@30 fps)
- · 64GB internal memory
- · Team synchronization
- · Pre-recording function
- · Robust and durable design
- · Up to 10 hours of battery life

Transcend is a globally recognized leader in the manufacture of storage, multimedia, and industrial products. Established in Taiwan in 1988, Transcend offers a full line of standard and proprietary memory modules, flash cards, USB flash drives, portable hard drives, solid-state drives, dashcams, body cameras, Apple solutions, multimedia products, and embedded solutions.