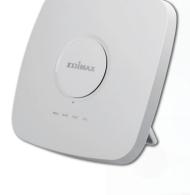

#### Office Wi-Fi System Office 1-2-3

The Edimax Office 1-2-3, the simple, secure, complete and expandable Wi-Fi system with easy setup, self-managed & pre-configured designed to meet the needs of small to medium offices. Industrial-grade performance and built-quality, in combination with easy operation, super-fast wireless speed, an extensive feature set and a practical, ceiling-mount design to make an ideal solution for modern business environments - in working areas, meeting rooms, lobby or open spaces.