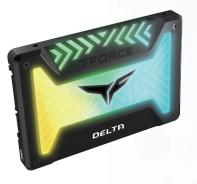

# DELTA RGB SSD DELTA RGB SSD(5V)

T-FORCE DELTA RGB SSD has the largest RGB luminous area in the industry with the ratio of 5:3. Gamers can express themselves by customizing their own lighting. The light effects can be synchronized with the motherboard, and also present a magnificent mix with water flow light effect to maximize the variability of color. The maximum read speed of the T-FORCE DELTA RGB SSD is up to 560MB per second and booting or loading games will only take few seconds.