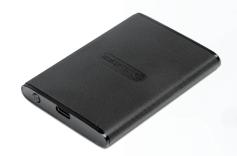

#### ESD230C Portable SSD

#### TS960GESD230C

- USB 3.1 Gen 2 interface with UASP support (USB Attached SCSI Protocol)
- · Up to 520 MB/s read and 460 MB/s write
- · 3D NAND flash memory
- The ESD230C fits perfectly into a wallet thanks to its small credit-card size.
- · Includes a USB Type-C cable and a USB Type-C to Type-A cable