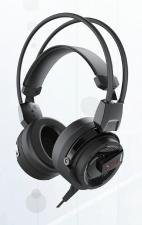

## **XPG PRECOG Gaming Headset**

The dual-driver gaming headset that offers gamers the ultimate gaming audio experience with an excellent frequency response range for immersive, multi-layered sound.

- · Hi-Resoultion Hybrid Dual-Driver
- Backup vendor with 60mm single driver if any issue
- · USB Type C wired control with DSP sound card integrated
- Built-in Virtual 7.1 with dedicated and re-programmable FPS Mode
- · High Qualiity Noise-cancelling mic
- · Alternative standard Audio control box with single 3.5mm plugs
- Multi-platform compatible