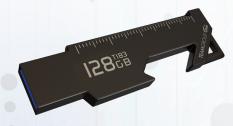

#### T183 USB3.1 FLASH DRIVE T183

Many practical features are added to the T183 Tool USB drive to make your life easier. In addition to high-speed USB drive's storage function, it also has bottle opener, ruler, keychain and can cut through a carton tape. Moreover, the T183 Tool USB drive is magnetic, which can be easily placed on a visible iron surface (office cubicle walls/refrigerator). The transfer speed and read speed per second can reach above 80MB/s.